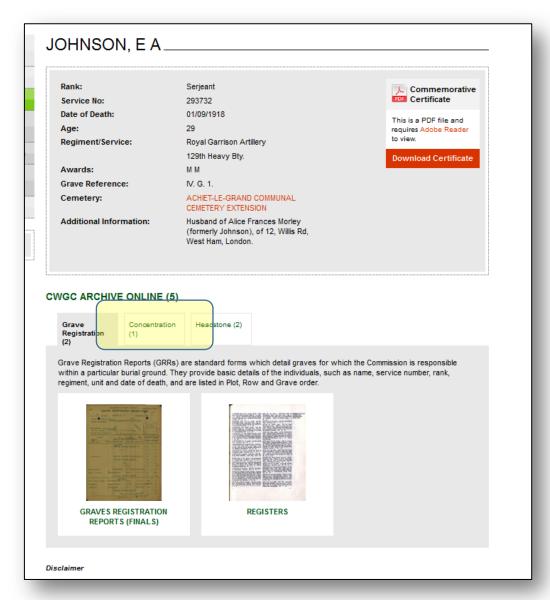

Our summary of the information is as follows:

- Employed as a Litho Printer
- Lived at 12, Willis Road, Plaistow, Essex with wife Alice Frances Johnson and daughter Rose Alice Johnson born 5th September 1909
- Enlisted East Ham 9th October 1915, 2866, 141st (East Ham) Heavy Battery RGA
- Promoted Bombardier 1st Feb 1916
- Left Southampton 28th July 1916
- Landed Le Havre 30th July 1916
- Promoted Corpl. 15th August 1916
- Promoted Acting Sergt. 17th February 1917
- Reverted to Corpl. 3rd April 1917
- Promoted Acting Sergt. 5th June 1917
- Confirmed in rank 15th June 1917
- GSW neck on 3rd July 1917 treated at 96th Field Ambulance
- Re-joined 141st HB on 13th July 1917
- GSW left arm 27th July 1917 treated at 46th FA and GH at Rouen
- Invalided to England 15th August 1917 on HS "Kalyan" GW arm (L)
- Admitted to St. Michaels Hospital, Brampton, Cumbria on 16th August 1917
- Discharged 7th September 1917
- Posted to RA Depot Ripon on 17th September 1917
- Posted to 3 Res HB at Winchester 11th January 1918
- Returned to France 28th July 1918
- Posted to 129th (Bristol) Heavy Battery from base on 22nd August 1918
- Killed in action 1st September 1918

## Military Medal

Award was in London Gazette issue number 7768 dated 28th July 1917, entry reads:

293732 Corporal E. A. Johnson, RGA

He received the MM whilst stationed at Ripon on 14th December 1917

His body was exhumed from map reference 57c G17 b4.5 on 13th January 1920 and reburied in Achiet le Grand Communal Cemetery Extension.