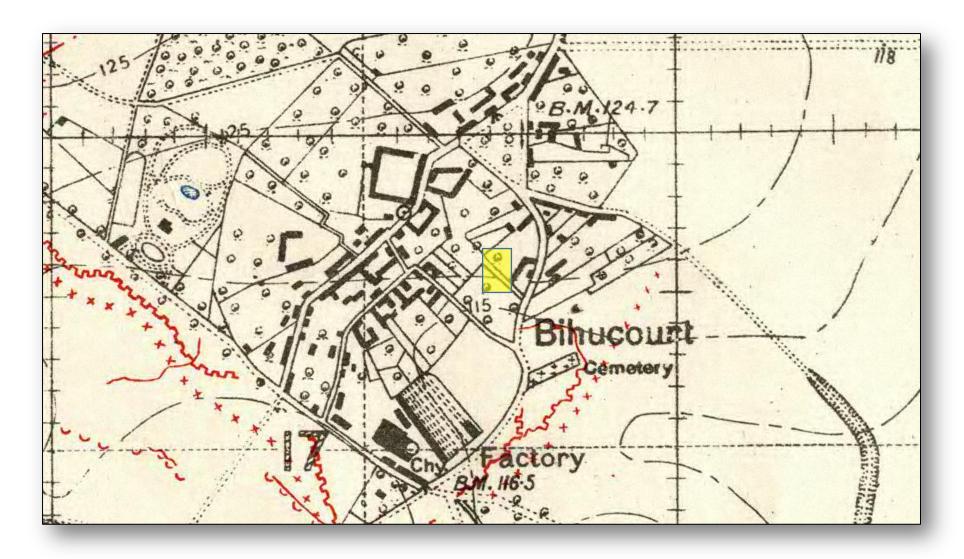

As was body of Gunner Robert Daniels (291652) of the same Battery killed on same day.

The CWGC website now includes access to more information.

If you click on the 'concentration' tab then you get the following form which gives the map reference of where the body was originally buried.

It would be worth checking with someone who knows about trench maps but we think the yellow area marks the approximate place where Edward and Robert were originally buried. You will also see that the first four men on the concentration list also came from the same location. No doubt other men now in Achiet also came from the same place.